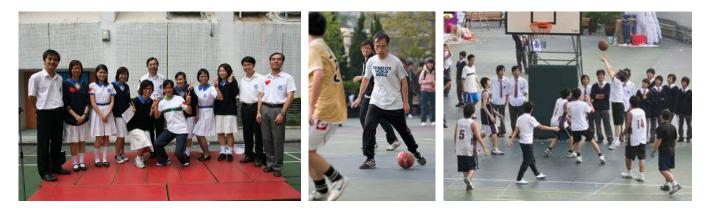

#### b) Enhancing students' interpersonal relationship

Alumni from different aspects are invited to come back to school and share insights in school assemblies. Our students have golden chances to be masters of ceremonies and further develop their awareness in planning their future. In addition, recently graduated students are also invited to share their experience in selecting the universities and disciplines they are studying. During the days of releasing public examination results, graduates will come back to accompany our students to face the challenge together. This heart-to-heart practice is a good tradition that helps our students further develop their connectivity with others.

Provide opportunities for parents' participation in school. Parents are invited to have a closer relationship with their children. In the case of field trips, together with the teachers, some parents would become volunteers in taking care of their children. Distinguished Parent-voluntary worker Awards were set up to recognize the contribution of our parents. To spread the culture of praise, parents will be the master of ceremonies in the assembly to show their appreciation to the teachers.