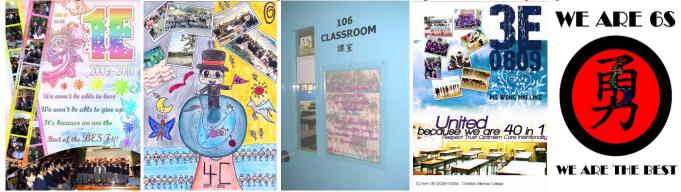

#### a) Establishing students' mutual support

Thumbs-up and praise are emphasized especially in Life-education. Junior form students are encouraged to learn how to show respect and care to their classmates. Students are invited to show their appreciation to their classmates by writing cards to admire each other.

#### c) Building a self-improving culture

Scheme of "Class-oriented rules" is launched throughout the years. Besides the school regulations, each class is encouraged to design class-based rules in order to help the whole class establish a positive learning environment. We believe that everyone is willing to strive hard to improve and do good under mutual support and consensus. This helps the students to have a common goal in correcting misbehavior and ensure that they will support each other to form good habits. The reward is a kind of recognition in sustaining students' positive behavior too.