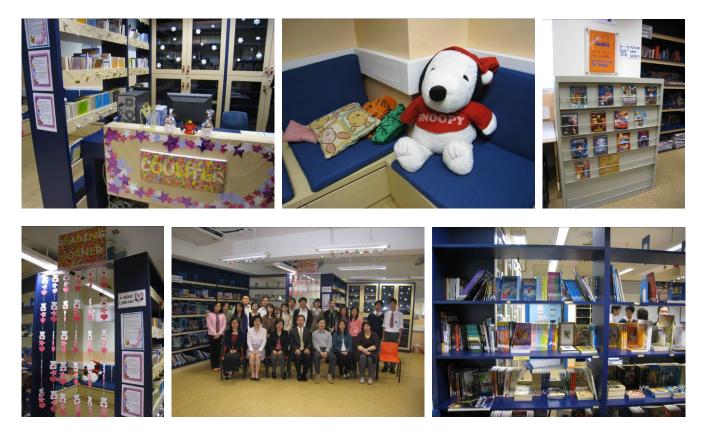

About the hardware, we have put much effort to improve the school campus, not only making it more beautiful but also making it more welcomed by our students and staffs. A new English center, a new orchid corner, renovation of library, staff room and computer room have been finished in these years.