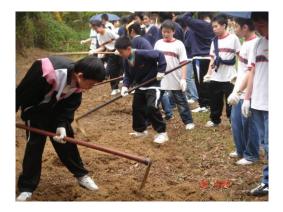

Throughout the year, students have a wide variety of social services to participate in, from visiting the disables to helping the elderlies. The policy of sending the orchid to the old age homes during festivals enabled the students to cultivate a sense of community service and responsibility to the society. All these services served as a valuable opportunity for the students to broaden their horizons as well as to show their love and care to the needy people in the society.