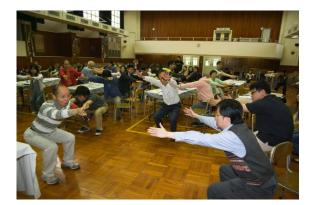

ttend and learn from the US trainers of the IAIE. This helps our school to further internalize the theory of practice of the IE initiatives.





To enhance teamwork among staff, a workshop of "Myers-Briggs Type Indicator Character Test" was held by MBTI® Master Practitioner. Through the workshop, teachers and non-teaching staff are able to recognize their own characters. Strengths and weaknesses of different characters were examined. It improved the understanding among staff and helped build up stronger teamwork for the whole school. To sustain the positive atmosphere within colleagues, some teachers were sent to join the "Positive-culture" Workshop organized by Boaco Youth Centre. The arousal of sub-consciousness in positive thinking did help our staff to develop their self-concepts.





To further develop the skills and attitude of collaboration, teachers were sent to participate in the workshop of "Learning Circles" organized by Singaporean trainers. It helped our teachers be inviting to oneself and further expand the sense to be professionally inviting to the others. Methods learnt in the "Learning Circle" are transferred to collaborative lesson planning.





#### 5.3 Places

The ultimate goal is to raise students' sense of belonging to the school.

Creating a pleasant physical environment is a major way for professionals to demonstrate our concern for the people they seek to serve.

#### a) Corridor of Life in CAC's

Near 100 large photo frames were installed from the ground floor to the  $6^{th}$  floor. School lives of students are displayed. It helps students hav