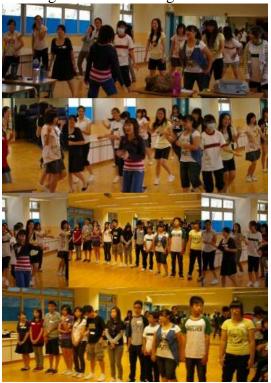

#### a) Establishing students' mutual support

Thumbs-up and praise are emphasized especially in Life-education. Junior form students are encouraged to learn how to show respect and care to their classmates. Students are invited to show their appreciation to their classmates by writing cards to admire each other.

#### c) Building a self-improving culture

Scheme of "Class-oriented rules" is launched throughout the years. Besides the school regulations, each class is encouraged to design class-based rules in order to help the whole class establish a positive learning environment. We believe that everyone is willing to strive hard to improve and do good under mutual support and consensus. This helps the students to have a common goal in correcting misbehavior and ensure that they will support each other to form good habits. The reward is a kind of recognition in sustaining students' positive behavior too.