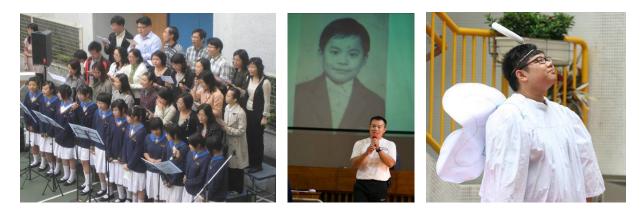

#### b) Enhancing students' interpersonal relationship

Alumni from different aspects are invited to come back to school and share insights in school assemblies. Our students have golden chances to be masters of ceremonies and further develop their awareness in planning their future. In addition, recently graduated students are also invited to share their experience in selecting the universities and disciplines they are studying. During the days of releasing public examination results, graduates will come back to accompany our students to face the challenge together. This heart-to-heart practice is a good tradition that helps our students further develop their connectivity with others.

Sharing of educational dreams is encouraged. As teachers have direct influence on students, teachers are invited to share their dreams and views in education. Their personal photos, together with their scripts will be displayed intentionally in the corridor and the covered playground with large and beautiful photo frames. This practice will boost our colleagues to build their sense of ownership to CAC and students will be inspired by teachers' sharing.