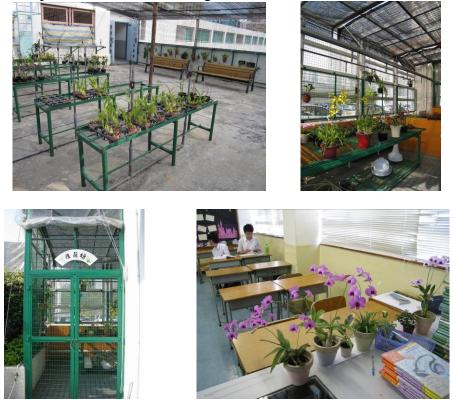

Throughout the year, students have a wide variety of social services to participate in, from visiting the disables to helping the elderlies. The policy of sending the orchid to the old age homes during festivals enabled the students to cultivate a sense of community service and responsibility to the society. All these services served as a valuable opportunity for the students to broaden their horizons as well as to show their love and care to the needy people in the society.

About the hardware, we have put much effort to improve the school campus, not only making it more beautiful but also making it more welcomed by our students and staffs. A new English center, a new orchid corner, renovation of library, staff room and computer room have been finished in these years.