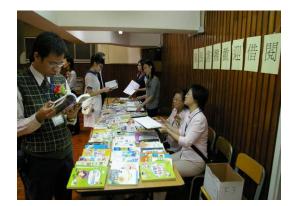

### b) Share the use of school resources

Different mini courses were organized for our parents such as "narcissus flower planting", "Chinese glutinous rice making", "Movie making", etc. To foster skills in communicating with children, monthly parents interflow meeting were held. A 300 square-feet Parent resource centre was opened for parents to borrow books and CD of nurturing.