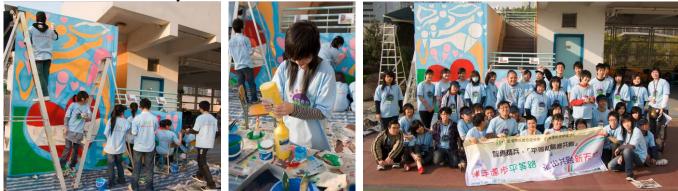

Throughout the year, students have a wide variety of social services to participate in, from visiting the disables to helping the elderlies. The policy of sending the orchid to the old age homes during festivals enabled the students to cultivate a sense of community service and responsibility to the society. All these services served as a valuable opportunity for the students to broaden their horizons as well as to show their love and care to the needy people in the society.