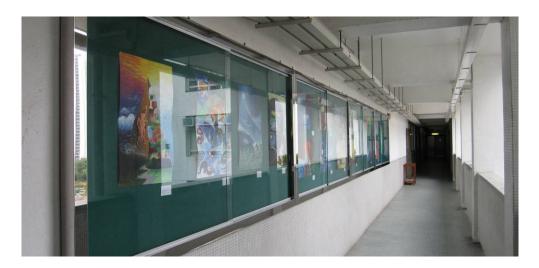

Sharing of educational dreams is encouraged. As teachers have direct influence on students, teachers are invited to share their dreams and views in education. Their personal photos, together with their scripts will be displayed intentionally in the corridor and the covered playground with large and beautiful photo frames. This practice will boost our colleagues to build their sense of ownership to CAC and students will be inspired by teachers' sharing.