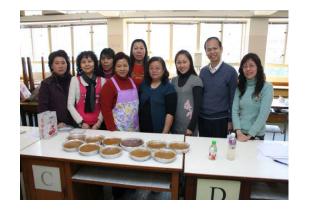

### b) Share the use of school resources

Different mini courses were organized for our parents such as "narcissus flower planting", "Chinese glutinous rice making", "Movie making", etc. To foster skills in communicating with children, monthly parents interflow meeting were held. A 300 square-feet Parent resource centre was opened for parents to borrow books and CD of nurturing.