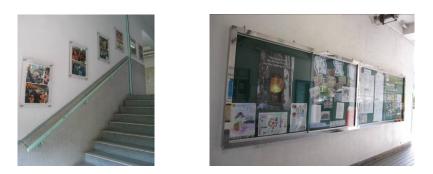

Sharing of educational dreams is encouraged. As teachers have direct influence on students, teachers are invited to share their dreams and views in education. Their personal photos, together with their scripts will be displayed intentionally in the corridor and the covered playground with large and beautiful photo frames. This practice will boost our colleagues to build their sense of ownership to CAC and students will be inspired by teachers' sharing.