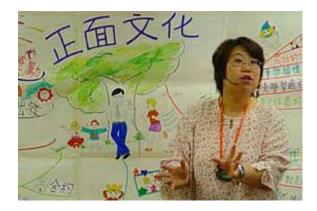

Other events carried out include some kinds of innovations such as beautifying the campus and the promotion of positive culture to incorporate new practices and beliefs into daily practice. On some occasions, such as in the morning assembly and staff meeting, Mr Poon would intentionally give credit and praise to the staff and students for their hard work in bettering the school. This recognition of success paved the way for more advanced levels of practice.